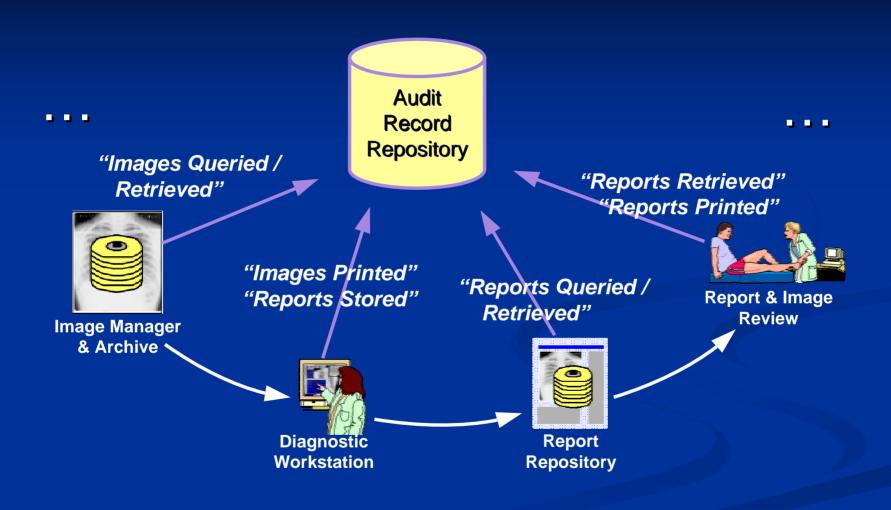

## **Basic Security Profile**

## **Basic Security Benefits**

- Centralized Activity Auditing
  - Monitor/Audit HIPAA policy conformance
  - **■** Measure Departmental performance
- Improved Security