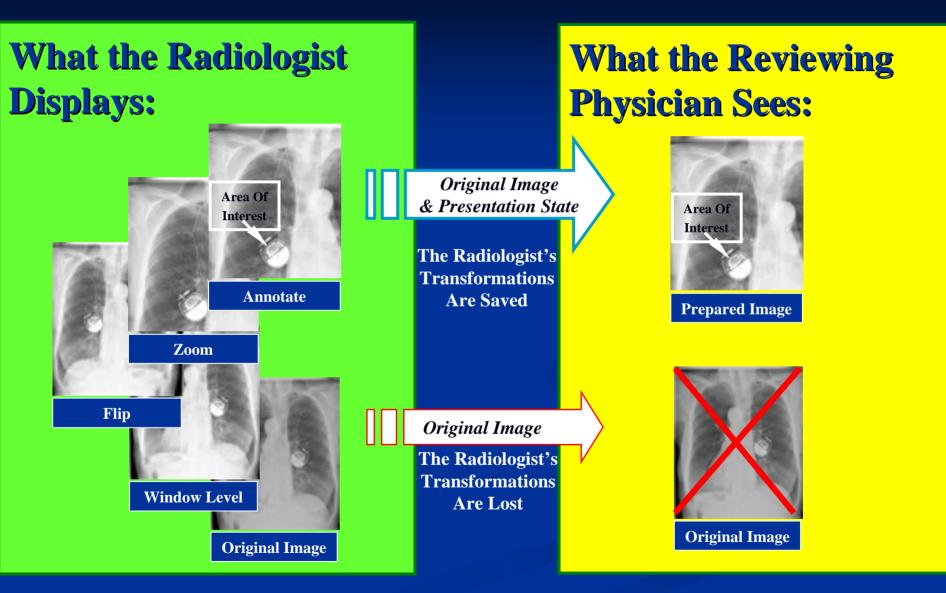

## **Consistent Presentation of Images Profile**

## Consistent Presentation of Images Benefits

- More Consistent Views
  - Referring sees same thing as Radiologist
  - Softcopy matches Hardcopy
- Less Work
  - don't have to repeat manipulations
  - don't have to calibrate every imaging device to every display device